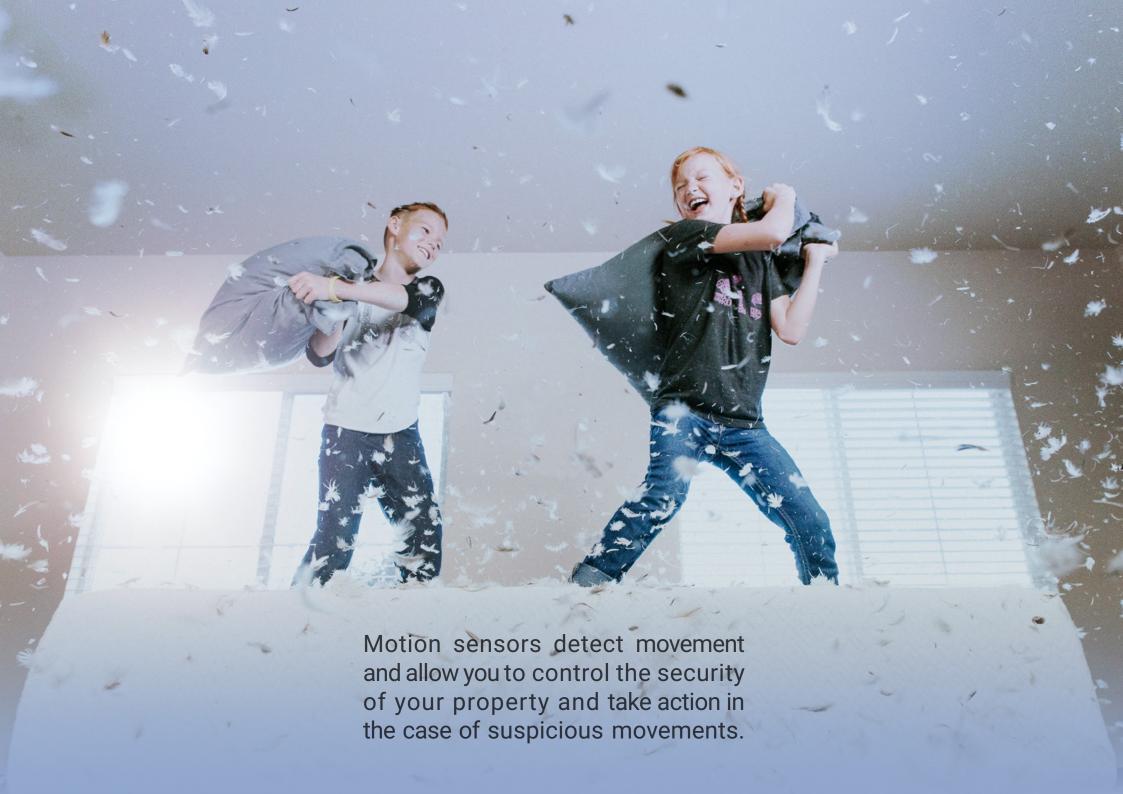

## PIR Like the the Third Eye in Your House

You can also link this sensor to your smart switch and have the lights automatically turn on as you approach a room. Our PIR sensor can be mounted anywhere you wish.